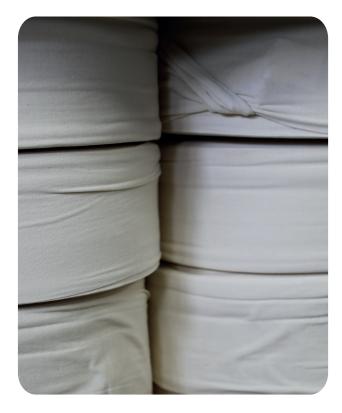

# Rags

Leftover material is cut into rags that can be used to clean a variety of areas: home, garage, automotive, kitchen, and bars.

#### **Details:**

- More durable than paper
- Un-finished, usable sized pieces
- Washable & economical