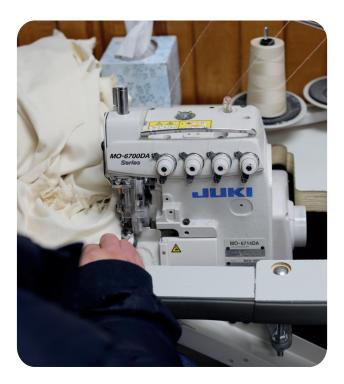

## **Welding Hoods**

Our 100% natural cotton rib fabric, hand sewn hoods are the perfect lightweight material for welding, automotive work or painting.

### Details:

- Breathable, lightweight fabric
- One size fits all
- Dust-proof
- Available in bulk pricing